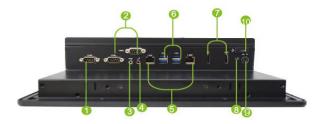

- **1** RS232/422/485 **1** USB 3.0 x 4
- RS232 x 2
  DP x 2
- 3 Line out 8 Reset
- 4 Microphone-in5 LAN x 2DC-inPower on/off

Stainless Steel Front Bezel (Option)