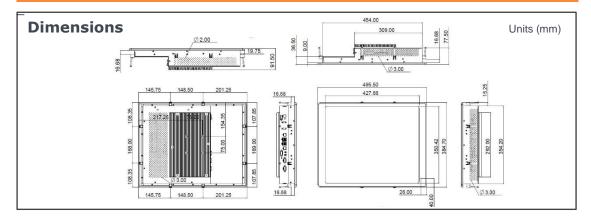

## **Specification**

| Product                       |                                        | WLP-7F20-19H BKFT                                                                                                               | WLP-7F20-19H BKPT                          |
|-------------------------------|----------------------------------------|---------------------------------------------------------------------------------------------------------------------------------|--------------------------------------------|
| Main System                   | CPU                                    | 6th generation Intel® Core i7/i5/i3 processor<br>7th generation Intel® Core i7/i5 processor                                     |                                            |
|                               | Graphic                                | Intel® integrated HD Graphics 520 by CPU                                                                                        |                                            |
|                               | Memory                                 | Two 2133 MHz DDR4 SODIMM socket support dual Channel, non-<br>ECC, up to 32GB                                                   |                                            |
|                               | OS Support                             | Win 7, Win 7 Pro, Win 8, Win 10                                                                                                 |                                            |
| Display                       | Size                                   | 19", 5:4                                                                                                                        |                                            |
|                               | Resolution (pixel)                     | 1280 x 1024 (SXGA)                                                                                                              |                                            |
|                               | Number of Colors                       | 16.7M colors                                                                                                                    |                                            |
|                               | View Angle (H/V)                       | 170(H) / 160(V)                                                                                                                 |                                            |
|                               | Brightness(cd/m², nit)                 | 1000 nits                                                                                                                       |                                            |
|                               | Contrast Ratio                         | 1000:1 (Typ)                                                                                                                    |                                            |
| Touch Panel                   | Туре                                   | Full flat resistive touch panel                                                                                                 | Full flat projected capacitive touch panel |
|                               | Light Transmission                     | 80 ± 5%                                                                                                                         | 90 ± 3%                                    |
|                               | Hardness                               | 3H                                                                                                                              | 7H                                         |
|                               | Lifetime                               | 35M times                                                                                                                       | 100M times                                 |
| Storage & Expansion           | Storage                                | 2.5" SATA HDD drive bay x 1 (with anti-vibration mechanism) / SATA DOM                                                          |                                            |
| Expansion                     | Expansion                              | Mini PCle x 1, M.2 Type E x 1                                                                                                   |                                            |
|                               | USB                                    | USB 3.0 x 4                                                                                                                     |                                            |
|                               | СОМ                                    | 2 X RS-232, 1 X RS-232/422/485                                                                                                  |                                            |
| I/O Ports                     | LAN                                    | 2 x RJ-45                                                                                                                       |                                            |
|                               | Audio / Video                          | 3.5mm phone jack connector x 2 ( Line-out, Mic-in) / DP x 2                                                                     |                                            |
|                               | Control Keys                           | Rear bottom: Power on /off                                                                                                      |                                            |
| Power                         | Power input                            | DC 9 ~ 32V, DC 12V, optional DC 12 (by DC-DC adapter)                                                                           |                                            |
|                               | Power adapter                          | External, 100 watts, universal 100 ~240V AC in, 12V DC out, 8.33A                                                               |                                            |
| Environmental                 | Temperature                            | Operating Temperature: -20~60 $^{\circ}\mathrm{C}$ (12V DC , air flow cooling) Storage Temperature: -20~60 $^{\circ}\mathrm{C}$ |                                            |
|                               | Humidity                               | Operating & Storage: 10 ~ 90%, non-condensing                                                                                   |                                            |
|                               | Water/Dust resistance                  | IP66 at front                                                                                                                   |                                            |
|                               | Housing                                | Front bezel is Aluminum, others are SECC with black coating                                                                     |                                            |
| Mechanical<br>Characteristics | Dimensions (Net: mm)                   | 495.5 (H) x 384.7 (V) x 91.5 (T)                                                                                                |                                            |
|                               | Weights (Net: kg))                     | 9.2 kg                                                                                                                          |                                            |
|                               | Mounting                               | Panel mount, Optional Open frame / Chassis, VESA (75x75)                                                                        |                                            |
| Certification                 | CE/ FCC/ VCCI Class B, Canada ICES-003 |                                                                                                                                 |                                            |